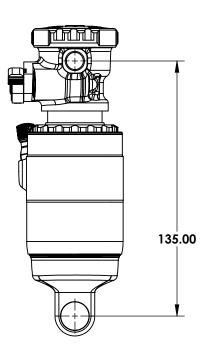

| REV. | DESCRIPTION   | ENGR | DATE     |
|------|---------------|------|----------|
| 1    | First Release | JMſ  | 3/1/2023 |

185mm Trunnion Fully Extended

165x40 Fully Compressed

165x45 Fully Compressed