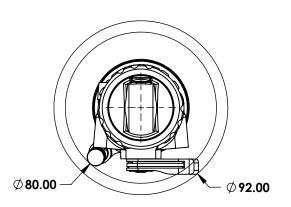

|











185x50 Fully Compressed

185x55 Fully Compressed

- 1. CANE CREEK RESERVES THE RIGHT TO CHANGE SPECIFICATIONS WITHOUT PRIOR NOTICE. DRAWING NOT TO SCALE
- 2. MINIMUM RECOMMENDED FRAME CLEARANCE: 2.5MM. CUSTOMER IS RESPONSIBLE FOR ENSURING CLEARANCE



| REV. | DESCRIPTION   | ENGR | DATE      |
|------|---------------|------|-----------|
| 1    | First Release | RRB  | 8/16/2022 |











190x40 Fully Compressed

190x45 Fully Compressed

- 1. CANE CREEK RESERVES THE RIGHT TO CHANGE SPECIFICATIONS WITHOUT PRIOR NOTICE. DRAWING NOT TO SCALE
- 2. MINIMUM RECOMMENDED FRAME CLEARANCE: 2.5MM. CUSTOMER IS RESPONSIBLE FOR ENSURING CLEARANCE



| REV. | DESCRIPTION   | ENGR | DATE      |
|------|---------------|------|-----------|
| 1    | First Release | RRB  | 8/16/2022 |













210x55 Fully Compressed

- 1. CANE CREEK RESERVES THE RIGHT TO CHANGE SPECIFICATIONS WITHOUT PRIOR NOTICE. DRAWING NOT TO SCALE
- 2. MINIMUM RECOMMENDED FRAME CLEARANCE: 2.5MM. CUSTOMER IS RESPONSIBLE FOR ENSURING CLEARANCE