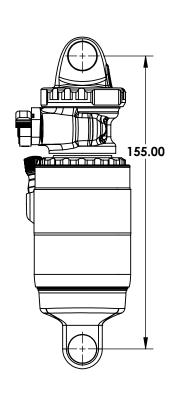

| REV. | DESCRIPTION   | ENGR | DATE      |
|------|---------------|------|-----------|
| 1    | First Release | RRB  | 8/16/2022 |

210x55 Fully Compressed

- 1. CANE CREEK RESERVES THE RIGHT TO CHANGE SPECIFICATIONS WITHOUT PRIOR NOTICE. DRAWING NOT TO SCALE
- 2. MINIMUM RECOMMENDED FRAME CLEARANCE: 2.5MM. CUSTOMER IS RESPONSIBLE FOR ENSURING CLEARANCE