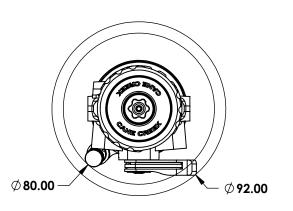

- 1. CANE CREEK RESERVES THE RIGHT TO CHANGE SPECIFICATIONS WITHOUT PRIOR NOTICE. DRAWING NOT TO SCALE
- 2. MINIMUM RECOMMENDED FRAME CLEARANCE: 2.5MM. CUSTOMER IS RESPONSIBLE FOR ENSURING CLEARANCE

| REV. | DESCRIPTION   | ENGR | DATE     |
|------|---------------|------|----------|
| 1    | First Release | JWL  | 3/1/2023 |
|      |               |      |          |