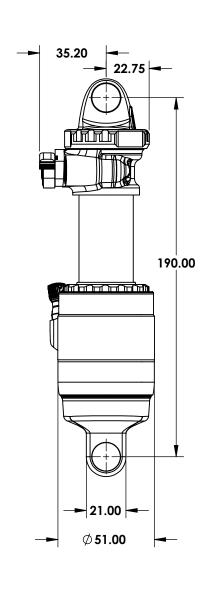

| REV. | DESCRIPTION   | ENGR | DATE      |
|------|---------------|------|-----------|
| 1    | First Release | RRB  | 8/16/2022 |

190x40 Fully Compressed

190x45 Fully Compressed

- 1. CANE CREEK RESERVES THE RIGHT TO CHANGE SPECIFICATIONS WITHOUT PRIOR NOTICE. DRAWING NOT TO SCALE
- 2. MINIMUM RECOMMENDED FRAME CLEARANCE: 2.5MM. CUSTOMER IS RESPONSIBLE FOR ENSURING CLEARANCE