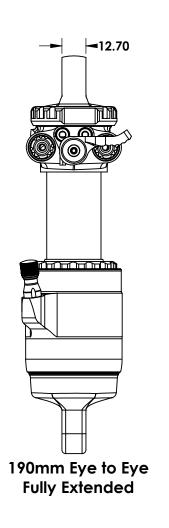

| REV. | DESCRIPTION   | ENGR | DATE      |
|------|---------------|------|-----------|
| 1    | First Release | RRB  | 8/16/2022 |

190x40 Fully Compressed

190x45 Fully Compressed

- 1. CANE CREEK RESERVES THE RIGHT TO CHANGE SPECIFICATIONS WITHOUT PRIOR NOTICE. DRAWING NOT TO SCALE
- 2. MINIMUM RECOMMENDED FRAME CLEARANCE: 2.5MM. CUSTOMER IS RESPONSIBLE FOR ENSURING CLEARANCE