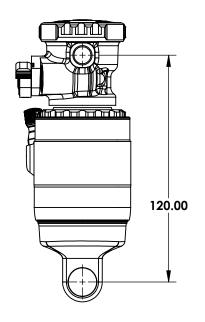

- 1. CANE CREEK RESERVES THE RIGHT TO CHANGE SPECIFICATIONS WITHOUT PRIOR NOTICE. DRAWING NOT TO SCALE
- 2. MINIMUM RECOMMENDED FRAME CLEARANCE: 2.5MM. CUSTOMER IS RESPONSIBLE FOR ENSURING CLEARANCE

| REV. | DESCRIPTION   | ENGR | DATE     |
|------|---------------|------|----------|
| 1    | First Release | JWL  | 3/1/2023 |
|      |               |      |          |