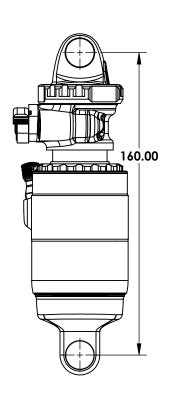

| REV. | DESCRIPTION   | ENGR | DATE      |
|------|---------------|------|-----------|
| 1    | First Release | RRB  | 8/16/2022 |

210x55 Fully Compressed

- 1. CANE CREEK RESERVES THE RIGHT TO CHANGE SPECIFICATIONS WITHOUT PRIOR NOTICE. DRAWING NOT TO SCALE
- 2. MINIMUM RECOMMENDED FRAME CLEARANCE: 2.5MM. CUSTOMER IS RESPONSIBLE FOR ENSURING CLEARANCE