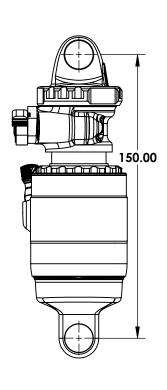

| REV. | DESCRIPTION   | ENGR | DATE      |
|------|---------------|------|-----------|
| 1    | First Release | RRB  | 8/16/2022 |

190x40 Fully Compressed

190x45 Fully Compressed

- 1. CANE CREEK RESERVES THE RIGHT TO CHANGE SPECIFICATIONS WITHOUT PRIOR NOTICE. DRAWING NOT TO SCALE
- 2. MINIMUM RECOMMENDED FRAME CLEARANCE: 2.5MM. CUSTOMER IS RESPONSIBLE FOR ENSURING CLEARANCE