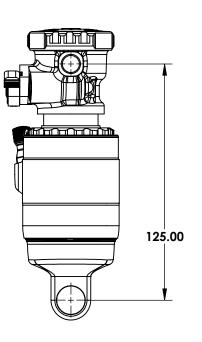

| REV. | DESCRIPTION   | ENGR | DATE      |
|------|---------------|------|-----------|
| 1    | First Release | RRB  | 8/16/2022 |

210x55 Fully Compressed

- 1. CANE CREEK RESERVES THE RIGHT TO CHANGE SPECIFICATIONS WITHOUT PRIOR NOTICE. DRAWING NOT TO SCALE
- 2. MINIMUM RECOMMENDED FRAME CLEARANCE: 2.5MM. CUSTOMER IS RESPONSIBLE FOR ENSURING CLEARANCE