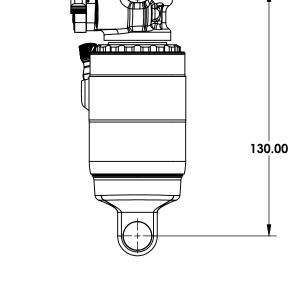

| REV. | DESCRIPTION   | ENGR | DATE     |
|------|---------------|------|----------|
| 1    | First Release | JMſ  | 3/1/2023 |

185mm Trunnion Fully Extended

165x40 Fully Compressed

165x45 Fully Compressed