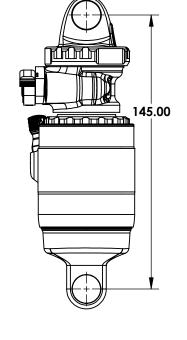

| REV. | DESCRIPTION   | ENGR | DATE      |
|------|---------------|------|-----------|
| 1    | First Release | RRB  | 8/16/2022 |

190x40 Fully Compressed

190x45 Fully Compressed

- 1. CANE CREEK RESERVES THE RIGHT TO CHANGE SPECIFICATIONS WITHOUT PRIOR NOTICE. DRAWING NOT TO SCALE
- 2. MINIMUM RECOMMENDED FRAME CLEARANCE: 2.5MM. CUSTOMER IS RESPONSIBLE FOR ENSURING CLEARANCE