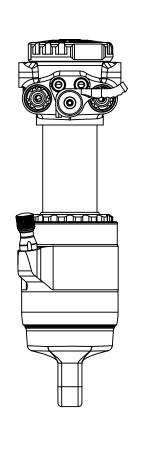

| REV. | DESCRIPTION   | ENGR | DATE     |
|------|---------------|------|----------|
| 1    | First Release | JMſ  | 3/1/2023 |





185mm Trunnion Fully Extended





165x40 Fully Compressed



165x45 Fully Compressed

- 1. CANE CREEK RESERVES THE RIGHT TO CHANGE SPECIFICATIONS WITHOUT PRIOR NOTICE. DRAWING NOT TO SCALE
- 2. MINIMUM RECOMMENDED FRAME CLEARANCE: 2.5MM. CUSTOMER IS RESPONSIBLE FOR ENSURING CLEARANCE



| REV. | DESCRIPTION   | ENGR | DATE     |
|------|---------------|------|----------|
| 1    | First Release | JWL  | 3/1/2023 |
|      |               |      |          |











185x50 Fully Compressed

185x55 Fully Compressed

- 1. CANE CREEK RESERVES THE RIGHT TO CHANGE SPECIFICATIONS WITHOUT PRIOR NOTICE. DRAWING NOT TO SCALE
- 2. MINIMUM RECOMMENDED FRAME CLEARANCE: 2.5MM. CUSTOMER IS RESPONSIBLE FOR ENSURING CLEARANCE



| REV. | DESCRIPTION   | ENGR | DATE      |
|------|---------------|------