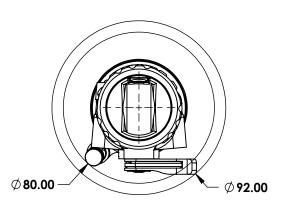

| REV. | DESCRIPTION   | ENGR | DATE      |
|------|---------------|------|-----------|
| 1    | First Release | RRB  | 8/16/2022 |

190x40 Fully Compressed

190x45 Fully Compressed

- 1. CANE CREEK RESERVES THE RIGHT TO CHANGE SPECIFICATIONS WITHOUT PRIOR NOTICE. DRAWING NOT TO SCALE
- 2. MINIMUM RECOMMENDED FRAME CLEARANCE: 2.5MM. CUSTOMER IS RESPONSIBLE FOR ENSURING CLEARANCE