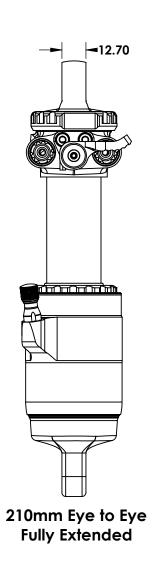

| REV. | DESCRIPTION   | ENGR | DATE      |
|------|---------------|------|-----------|
| 1    | First Release | RRB  | 8/16/2022 |

210x55 Fully Compressed

- 1. CANE CREEK RESERVES THE RIGHT TO CHANGE SPECIFICATIONS WITHOUT PRIOR NOTICE. DRAWING NOT TO SCALE
- 2. MINIMUM RECOMMENDED FRAME CLEARANCE: 2.5MM. CUSTOMER IS RESPONSIBLE FOR ENSURING CLEARANCE