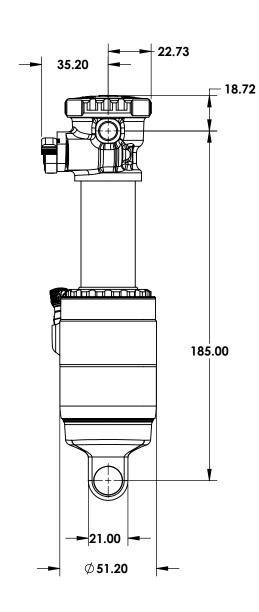

| REV. | DESCRIPTION   | ENGR | DATE     |
|------|---------------|------|----------|
| 1    | First Release | JMſ  | 3/1/2023 |

185mm Trunnion Fully Extended

165x40 Fully Compressed

165x45 Fully Compressed