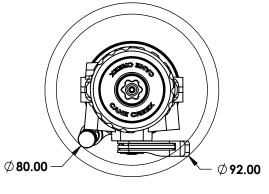

- 1. CANE CREEK RESERVES THE RIGHT TO CHANGE SPECIFICATIONS WITHOUT PRIOR NOTICE. DRAWING NOT TO SCALE
- 2. MINIMUM RECOMMENDED FRAME CLEARANCE: 2.5MM. CUSTOMER IS RESPONSIBLE FOR ENSURING CLEARANCE

| REV. | DESCRIPTION   | ENGR | DATE     |
|------|---------------|------|----------|
| 1    | First Release | JWL  | 3/1/2023 |
|      |               |      |          |