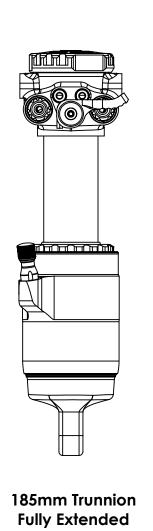

| REV. | DESCRIPTION   | ENGR | DATE     |
|------|---------------|------|----------|
| 1    | First Release | JMſ  | 3/1/2023 |

185mm Trunnion Fully Extended

165x40 Fully Compressed

165x45 Fully Compressed