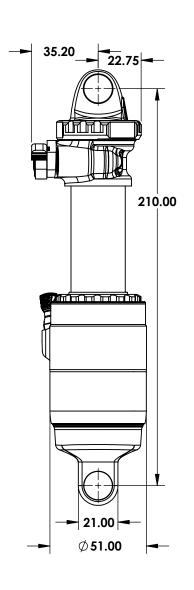

| REV. | DESCRIPTION   | ENGR | DATE      |
|------|---------------|------|-----------|
| 1    | First Release | RRB  | 8/16/2022 |

210x55 Fully Compressed

- 1. CANE CREEK RESERVES THE RIGHT TO CHANGE SPECIFICATIONS WITHOUT PRIOR NOTICE. DRAWING NOT TO SCALE
- 2. MINIMUM RECOMMENDED FRAME CLEARANCE: 2.5MM. CUSTOMER IS RESPONSIBLE FOR ENSURING CLEARANCE