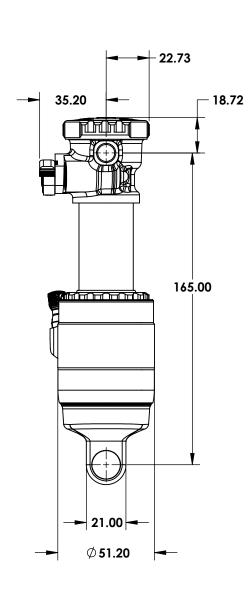

- 1. CANE CREEK RESERVES THE RIGHT TO CHANGE SPECIFICATIONS WITHOUT PRIOR NOTICE. DRAWING NOT TO SCALE
- 2. MINIMUM RECOMMENDED FRAME CLEARANCE: 2.5MM. CUSTOMER IS RESPONSIBLE FOR ENSURING CLEARANCE

| REV. | DESCRIPTION   | ENGR | DATE     |
|------|---------------|------|----------|
| 1    | First Release | JWL  | 3/1/2023 |
|      |               |      |          |