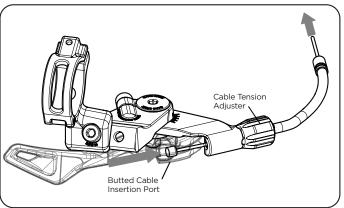

2. Using butted end of cable at DROPT Remote, feed cable through lever until butted end is housed in lever. Adjust cable length to required length.

Translations of this document are located at www.canecreek.com/tech-center