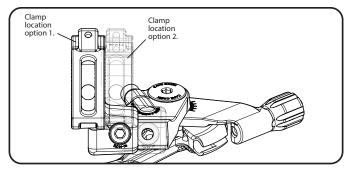

### **Lever Adjustment Options:**

1. Lever Clamp location

2. Lever Positioning