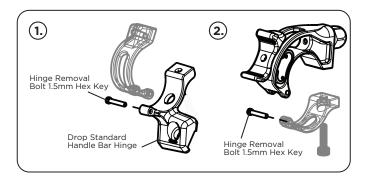

#### Pair OPT with DROPT:

- **1.** Remove 1.5mm hinge bolt on both OPT and DROPT handle bar assemblies.
- **2.** Using one of the 1.5 hinge bolts, reinstall OPT Climb Switch Remote onto the lower portion of the DROPT bar mount.
- **3.** Fasten 2.5mm hex handle bar fastener bolt onto handlebar 1.1 Nm.