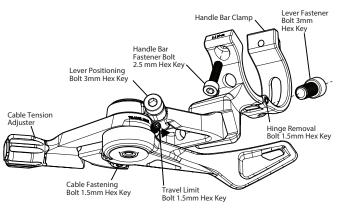

#### **Tools Needed**

- 1.5mm Hex Key
- 2.5mm Hex Key
- 3mm Hex Key
- Cable Cutter

## **Bar Mount Installation Options:**

**1.** Using handle bar mount, fasten 2.5mm hex key 1.1 Nm onto handlebar at desired position.

2. Using only the lever assembly, fasten 3mm lever fastener bolt 3.0 Nm to AVID® Matchmaker™ location.

### **Lever Adjustment Options:**

1. Lever Clamp location

2. Lever Positioning

# **Cable Orientation Options:**

1. Using butted end of cable at dropper post, route cable to lever. Adjust cable length to required length. Fasten 1.5mm hex key on cable fastener bolt .3 Nm. Cut excess cable after cable is fastened.

2. Using butted end of cable at DROPT Remote, feed cable through lever until butted end is housed in lever. Adjust cable length to required length.

Translations of this document are located at www.canecreek.com/tech-center