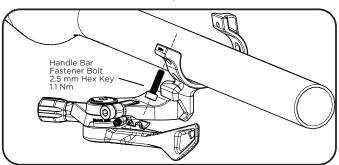

## **Bar Mount Installation Options:**

**1.** Using handle bar mount, fasten 2.5mm hex key 1.1 Nm onto handlebar at desired position.

2. Using only the lever assembly, fasten 3mm lever fastener bolt 3.0 Nm to AVID® Matchmaker™ location.