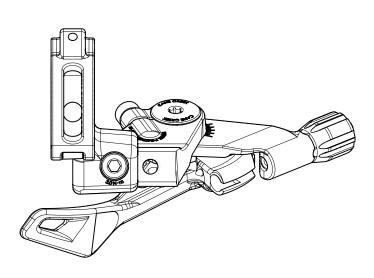

#### **DROPT Installation Instructions**

### Product Anatomy: Included in the package





#### **Tools Needed**

- 1.5mm Hex Key
- 2.5mm Hex Key
- 3mm Hex Key
- Cable Cutter

#### Required for Installation

Shifter cable, Shifter housing. These items are not included in the packaging, but are required for installation.

### **A** WARNING

BE SURE TO FOLLOW ALL MANUFACTURER'S GUIDELINES FOR SERVICING AND INSTALLING THE COMPONENTS OF YOUR BICYCLE. IMPROPERLY INSTALLED COMPONENTS CAN RESULT IN SERIOUS AND/OR FATAL INJURY. WE ALWAYS RECOMMEND YOU HAVE YOUR COMPONENTS SERVICED AND INSTALLED BY A QUALIFIED BICYCLE MECHANIC.



## **Bar Mount Installation Options:**

**1.** Using handle bar mount, fasten 2.5mm hex key 1.1 Nm onto handlebar at desired position.



2. Using only the lever assembly, fasten 3mm lever fastener bolt 3.0 Nm to AVID® Matchmaker™ location.



### **Lever A