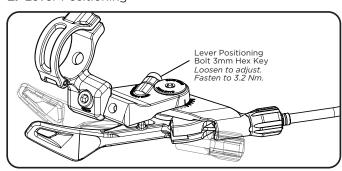

### **Lever Adjustment Options:**

1. Lever Clamp location

2. Lever Positioning