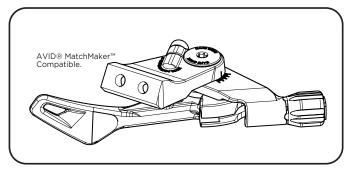

## **Bar Mount Installation Options:**

**1.** Using handle bar mount, fasten 2.5mm hex key 1.1 Nm onto handlebar at desired position.

2. Using only the lever assembly, fasten 3mm lever fastener bolt 3.0 Nm to AVID® Matchmaker™ location.