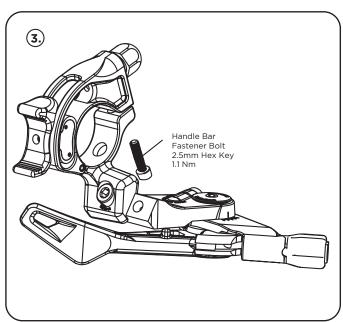

#### Pair OPT with DROPT:

- **1.** Remove 1.5mm hinge bolt on both OPT and DROPT handle bar assemblies.
- **2.** Using one of the 1.5 hinge bolts, reinstall OPT Climb Switch Remote onto the lower portion of the DROPT bar mount.
- **3.** Fasten 2.5mm hex handle bar fastener bolt onto handlebar 1.1 Nm.

### **OPT and DROPT Handle Bar Final Assembly:**