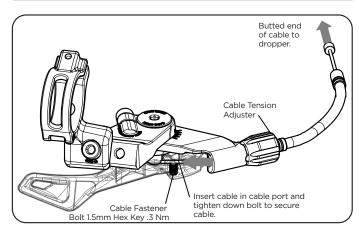

# **Cable Orientation Options:**

1. Using butted end of cable at dropper post, route cable to lever. Adjust cable length to required length. Fasten 1.5mm hex key on cable fastener bolt .3 Nm. Cut excess cable after cable is fastened.